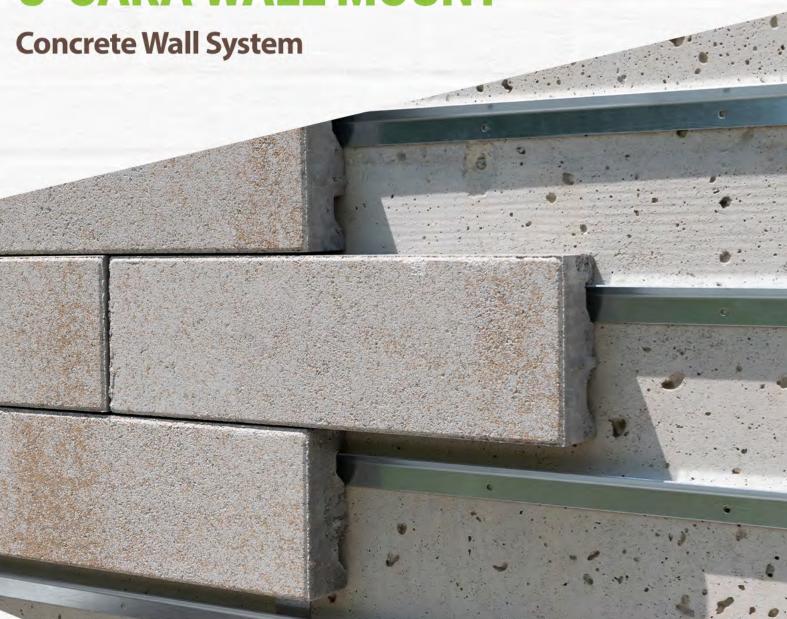

# **U-Cara Wall Mount System**

The U-Cara Wall Mount System is an adaptation to the revolutionary U-Cara wall system that allows fascia panels to be mounted directly to substrate materials such as plywood or concrete.

#### 3 U-CARA FASCIA PANEL

- Only wall available with Enduracolor Technology
- Apply adhesive and hang on the rails