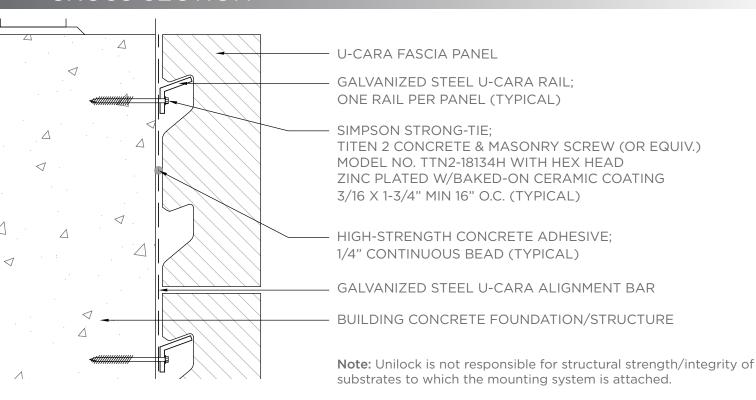

# **UNILOCK**

# **U-CARA WALL MOUNT**





**Installation Guide** 

www.vanbeeks.com

# **U-Cara Wall Mount System**

The U-Cara Wall Mount System is an adaptation to the revolutionary U-Cara wall system that allows fascia panels to be mounted directly to substrate materials such as plywood or concrete.

## COMPONENTS



- 38 5/8" tall
- Eliminates the need to measure for panel spacing
- Pre-Punched every 3" to accommodate both 3"& 6" panels
- Installed 32" apart
- 10 per bundle

#### 2 U-CARA MOUNT RAIL

- 8ft long with pre-punched holes every 8"
- Can be used on both concrete and wood substrates
- 10 per bundle

#### 3 U-CARA FASCIA PANEL

- Only wall available with Enduracolor Technology
- Apply adhesive and hang on the rails



### **CROSS SECTION**